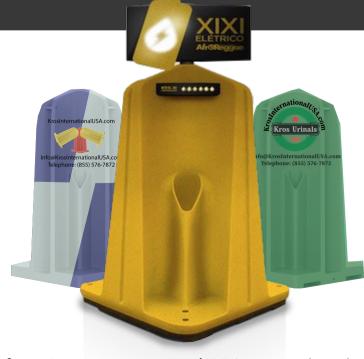

# 4-in-1 Portable Urinals Think outside the box

Kros portable urinals ensure a cleaner, simpler, more practical option to the restroom dilemma.

This 4-in-1 urinal was designed in the Netherlands as a radically efficient, lightweight urinal for large outdoor sanitation solutions. In the essence of simplicity, Kros is the first of its kind: a square divided into four partitioned quadrants allowing simultaneous use by four men, side-by-side with ample separation and privacy.

#### **Features**

Kros Urinals, the radically efficient, lightweight designed urinal for large outdoor sanitation solutions. In the essence of simplicity, Kros is the first of its kind: a square divided into 4 partitioned quadrants allowing simultaneous use by four men, side-by-side with ample separation and privacy.

#### Available Colors