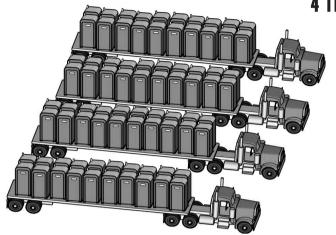

# HOW TO SAVE MONEY WITH KROS PORTABLE URINALS?

4 TRUCKS = 1 TRUCK, MORE SPACE, HIGHER CAPACITY, LESS LABOR, LESS FUEL.

CAPACITY = 80 1 TRUCK (40' TRAILER) 100 MILES X \$1.91/MILE = \$191