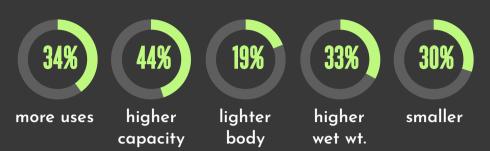

## Facts at a Glance - Kros Urinals v. Portable Toilet

## Advantage: Plumbing

- Kros Urinals can hold 100 gallons of urine which is over 1,100 uses.
- Urine can be treated differently than waste.
- Can be pumped like a normal portable toilet
- The Kros Urinals can be plumbed temporarily or semi-permanently and connected directly into the sewer system further providing cost savings.