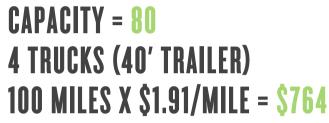

# HOW TO SAVE MONEY WITH KROS PORTABLE URINALS?

4 TRUCKS = 1 TRUCK, MORE SPACE, HIGHER CAPACITY, LESS LABOR, LESS FUEL.

CAPACITY = 80 1 TRUCK (40' TRAILER) 100 MILES X \$1.91/MILE = \$191