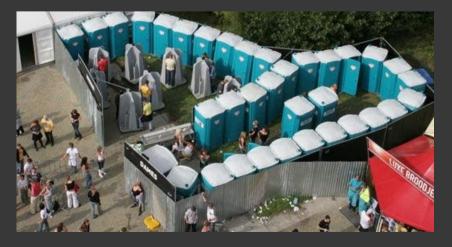

#### Sporting & Festival Events

Kros Urinals are used year after year at marathons like in Boston and Houston. Marathon runners love Kros Urinals for many reasons.

Maintaining hydration is key for endurance sports. When athletes wait in slow moving lines, their performance is inhibited which creates a frustration point after months of training. Kros Urinals provides fast lines for thousands of runners while improving the sanitation experience.

Thousands of marathon runners create the need for ultra-high capacity in a short amount of time.