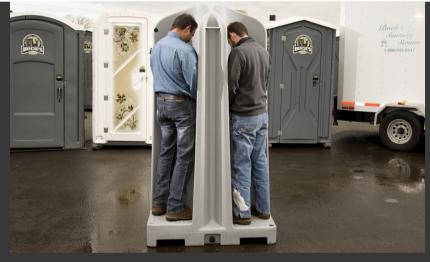

# 4-in-1 Portable Urinals Think outside the box

Kros portable urinals ensure a cleaner, simpler, more practical option to the restroom dilemma.

This 4-in-1 urinal was designed in the Netherlands as a radically efficient, lightweight urinal for large outdoor sanitation solutions. In the essence of simplicity, Kros is the first of its kind: a square divided into four partitioned quadrants allowing simultaneous use by four men, side-by-side with ample separation and privacy.

#### **Features**

Kros Urinals, the radically efficient, lightweight designed urinal for large outdoor sanitation solutions. In the essence of simplicity, Kros is the first of its kind: a square divided into 4 partitioned quadrants allowing simultaneous use by four men, side-by-side with ample separation and privacy.