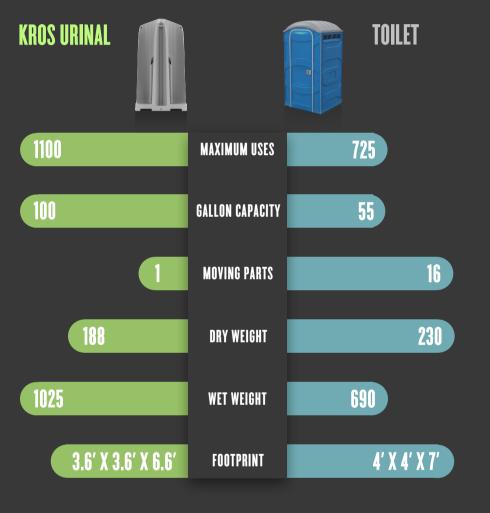

## Facts at a Glance - Kros Urinals v. Portable Toilet

#### Comparison Chart - Kros Urinals v. Portable Toilet

## Advantage: Plumbing

- Kros Urinals can hold 100 gallons of urine which is over 1,100 uses.
- Urine can be treated differently than waste.
- Can be pumped like a normal portable toilet
- The Kros Urinals can be plumbed temporarily or semi-permanently and connected directly into the sewer system further providing cost savings.

## **Technical Specifications**

6'6" (H) x 3'6" (W) x 3'6" (L)