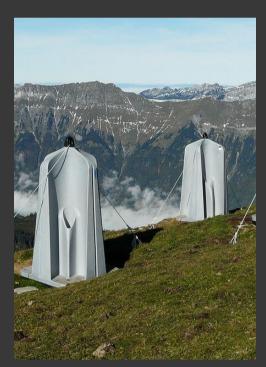

#### **Natural Areas**

Kros Urinals help relieve human footprint on fragile ecosystems. Less trucks coming in and out of fragile ecosystems reduce noise and pollution.

Kros Urinals are 100% Recyclable.