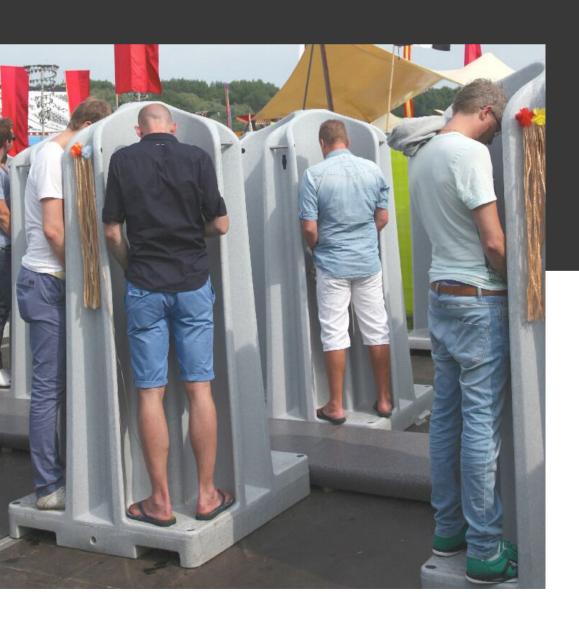

# 4-in-1 Portable Urinals Think outside the box

Kros portable urinals ensure a cleaner, simpler, more practical option to the restroom dilemma.

This 4-in-1 urinal was designed in the Netherlands as a radically efficient, lightweight urinal for large outdoor sanitation solutions. In the essence of simplicity, Kros is the first of its kind: a square divided into four partitioned quadrants allowing simultaneous use by four men, side-by-side with ample separation and privacy.

#### **Features**

Kros Urinals, the radically efficient, lightweight designed urinal for large outdoor sanitation solutions. In the essence of simplicity, Kros is the first of its kind: a square divided into 4 partitioned quadrants allowing simultaneous use by four men, side-by-side with ample separation and privacy.

#### Sporting & Festival Events

Kros Urinals are used year after year at marathons like in Boston and Houston. Marathon runners love Kros Urinals for many reasons.

Maintaining hydration is key for endurance sports. When athletes wait in slow moving lines, their performance is inhibited which creates a frustration point after months of training. Kros Urinals provides fast lines for thousands of runners while improving the sanitation experience.