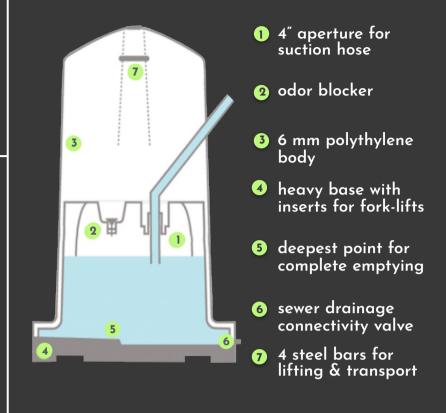

MILE = \$191







#### **Benefits**

Typically the only way to fight 'The Long Line Problem' is to add more units and pray for the best. Kros Portable Urinals provides you a new option.

#### Privacy

Create privacy without fencing: place the Kros Portable Urinals behind the portable toilets.

#### **Features**

Kros Urinals, the radically efficient, lightweight designed urinal for large outdoor sanitation solutions. In the essence of simplicity, Kros is the first of its kind: a square divided into 4 partitioned quadrants allowing simultaneous use by four men, side-by-side with ample separation and privacy.

## Facts at a Glance - Kros Urinals v. Portable Toilet



#### Comparison Chart - Kros Urinals v. Portable Toilet



## **Technical Specifications**

6'6" (H) x 3'6" (W) x 3'6" (L)



#### Available Colors







## Advantage: Plumbing

- Kros Urinals can hold 100 gallons of urine which is over 1,100 uses.
- Urine can be treated differently than waste.
- Can be pumped like a normal portable toilet
- The Kros Urinals can be plumbed temporarily or semi-permanently and connected directly into the sewer system further providing cost savings.

#### Sporting & Festival Events

Kros Urinals are used year after year at marathons like in Boston and Houston. Marathon runners love Kros Urinals for many reasons.

Maintaining hydration is key for endurance sports. When athletes wait in slow moving lines, their performance is inhibited which creates a frustration point after months of training. Kros Urinals provides fast lines for thousands of runners while improving the sanitation