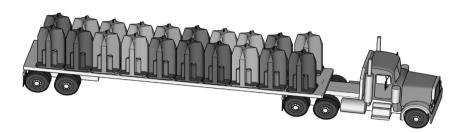

# HOW TO SAVE MONEY WITH KROS PORTABLE URINALS?

4 TRUCKS = 1 TRUCK, MORE SPACE, HIGHER CAPACITY, LESS LABOR, LESS FUEL.

CAPACITY = 80 1 TRUCK (40' TRAILER) 100 MILES X \$1.91/MILE = \$191