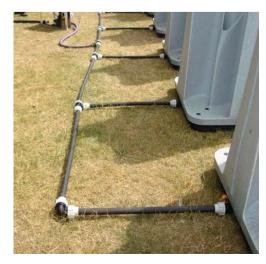

## Advantage: Plumbing

- Kros Urinals can hold 100 gallons of urine which is over 1,100 uses.
- Urine can be treated differently than waste.
- Can be pumped like a normal portable toilet
- The Kros Urinals can be plumbed temporarily or semi-permanently and connected directly into the sewer system further providing cost savings.