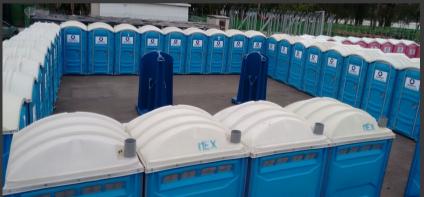

#### **Benefits**

Typically the only way to fight 'The Long Line Problem' is to add more units and pray for the best. Kros Portable Urinals provides you a new option.

#### Privacy

Create privacy without fencing: place the Kros Portable Urinals behind the portable toilets.